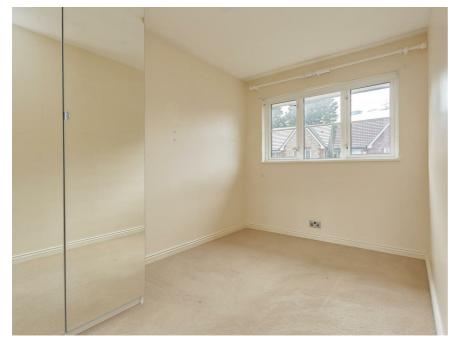

uipped kitchen with all appliances and front aspect

### LOUNGE-DINER

Spacious rear room with direct access to the rear garden and the additional office and playroom

### **OFFICE**

Adjoining the lounge-diner but also with direct access to the front driveway. Additional storage in the loft void.

### **PLAYROOM**

Coupled to the office with access into the rear garden

# **DOWNSTAIRS WC**

# BEDROOM I

Double size with built-in wardrobes over looking the rear garden.

# BEDROOM 2

Double room overlooking the front driveway with wardrobes.

#### BEDROOM 3

Good size single room at the front of the house

## **BATHROOM**

Shower over bath, WC and hand-basin

# **GARDEN**

Secluded rear garden laid to patio and grass

# **COUNCIL TAX**

Council Tax Band E (£2,269.12) 2021 / 22





















# TOTAL APPROX. FLOOR AREA 981 SQ.FT. (91.1 SQ.M.)

This plan is for layout guidance only. Not drawn to scale unless stated. Windows and door openings are approximate. Whilst care is taken in the preparation of this plan, please check all dimensions, shapes before making decisions reliant upon them. KEY: C = CUPBOARD FW = FITTED WARDROBE