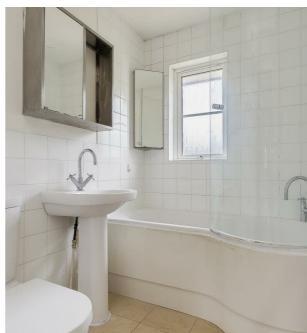

pped kitchen with all appliances and front aspect

### LOUNGE-DINER

Spacious rear room with direct access to the rear garden and the additional office and playroom

### **OFFICE**

Adjoining the lounge-diner but also with direct access to the front driveway. Additional storage in the loft void.

### **PLAYROOM**

Coupled to the office with access into the rear garden

# **DOWNSTAIRS WC**

# BEDROOM I

Double size with built-in wardrobes over looking the rear garden.

# BEDROOM 2

Double room overlooking the front driveway with wardrobes.

#### BEDROOM 3

Good size single room at the front of the house

## **BATHROOM**

Shower over bath, WC and hand-basin

# **GARDEN**

Secluded rear garden laid to patio and grass

# **COUNCIL TAX**

Council Tax Band E (£2,269.12) 2021 / 22





















# TOTAL APPROX. FLOOR AREA 981 SQ.FT. (91.1 SQ.M.)

This plan is for layout guidance only. Not drawn to scale unless stated. Windows and door openings are approximate. Whilst care is taken in the preparation of this plan, please check all dimensions, shapes before making decisions reliant upon them. KEY: C = CUPBOARD FW = FITTED WARDROBE