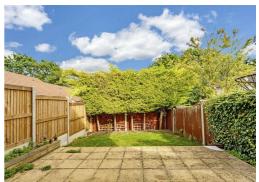

Fully equipped kitchen with all appliances and front aspect

### LOUNGE-DINER

Spacious rear room with direct access to the rear garden and the additional office and playroom

### **OFFICE**

Adjoining the lounge-diner but also with direct access to the front driveway. Additional storage in the loft void.

### **PLAYROOM**

Coupled to the office with access into the rear garden

# **DOWNSTAIRS WC**

# BEDROOM I

Double size with built-in wardrobes over looking the rear garden.

# BEDROOM 2

Double room overlooking the front driveway with wardrobes.

#### BEDROOM 3

Good size single room at the front of the house

## **BATHROOM**

Shower over bath, WC and hand-basin

# **GARDEN**

Secluded rear garden laid to patio and grass

# **COUNCIL TAX**

Council Tax Band E (£2,269.12) 2021 / 22





















# TOTAL APPROX. FLOOR AREA 981 SQ.FT. (91.1 SQ.M.)

This plan is for layout guidance only. Not drawn to scale unless stated. Windows and door openings are approximate. Whilst care is taken in the preparation of this plan, please check all dimensions, shapes before making decisions reliant upon them. KEY: C = CUPBOARD FW = FITTED WARDROBE