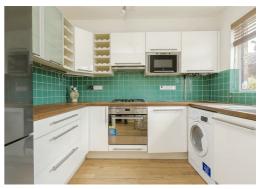

Fully equipped kitchen with all appliances and front aspect

### LOUNGE-DINER

Spacious rear room with direct access to the rear garden and the additional office and playroom

### **OFFICE**

Adjoining the lounge-diner but also with direct access to the front driveway. Additional storage in the loft void.

### **PLAYROOM**

Coupled to the office with access into the rear garden

# **DOWNSTAIRS WC**

# BEDROOM I

Double size with built-in wardrobes over looking the rear garden.

# BEDROOM 2

Double room overlooking the front driveway with wardrobes.

#### BEDROOM 3

Good size single room at the front of the house

## **BATHROOM**

Shower over bath, WC and hand-basin

# **GARDEN**

Secluded rear garden laid to patio and grass

# **COUNCIL TAX**

Council Tax Band E (£2,269.12) 2021 / 22





















# TOTAL APPROX. FLOOR AREA 981 SQ.FT. (91.1 SQ.M.)

This plan is for layout guidance only. Not drawn to scale unless stated. Windows and door openings are approximate. Whilst care is taken in the preparation of this plan, please check all dimensions, shapes before making decisions reliant upon them. KEY: C = CUPBOARD FW = FITTED WARDROBE