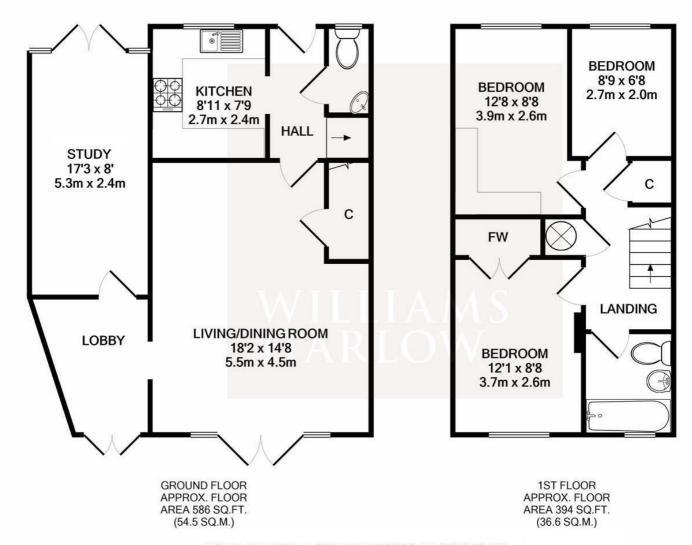

### **OUTSIDE**

End of terrace house with private driveway for two vehicles

### **ENTRANCE**

Front door access from driveway with private awning.

#### **KITCHEN**

Fully equipped kitchen with all appliances and front aspect

### LOUNGE-DINER

Spacious rear room with direct access to the rear garden and the additional office and playroom

### **OFFICE**

Adjoining the lounge-diner but also with direct access to the front driveway. Additional storage in the loft void.

### **PLAYROOM**

Coupled to the office with access into the rear garden

# **DOWNSTAIRS WC**

# BEDROOM I

Double size with built-in wardrobes over looking the rear garden.

# BEDROOM 2

Double room overlooking the front driveway with wardrobes.

#### BEDROOM 3

Good size single room at the front of the house

## **BATHROOM**

Shower over bath, WC and hand-basin

# TOTAL APPROX. FLOOR AREA 981 SQ.FT. (91.1 SQ.M.)

This plan is for layout guidance only. Not drawn to scale unless stated. Windows and door openings are approximate. Whilst care is taken in the preparation of this plan, please check all dimensions, shapes before making decisions reliant upon them. KEY: C = CUPBOARD FW = FITTED WARDROBE